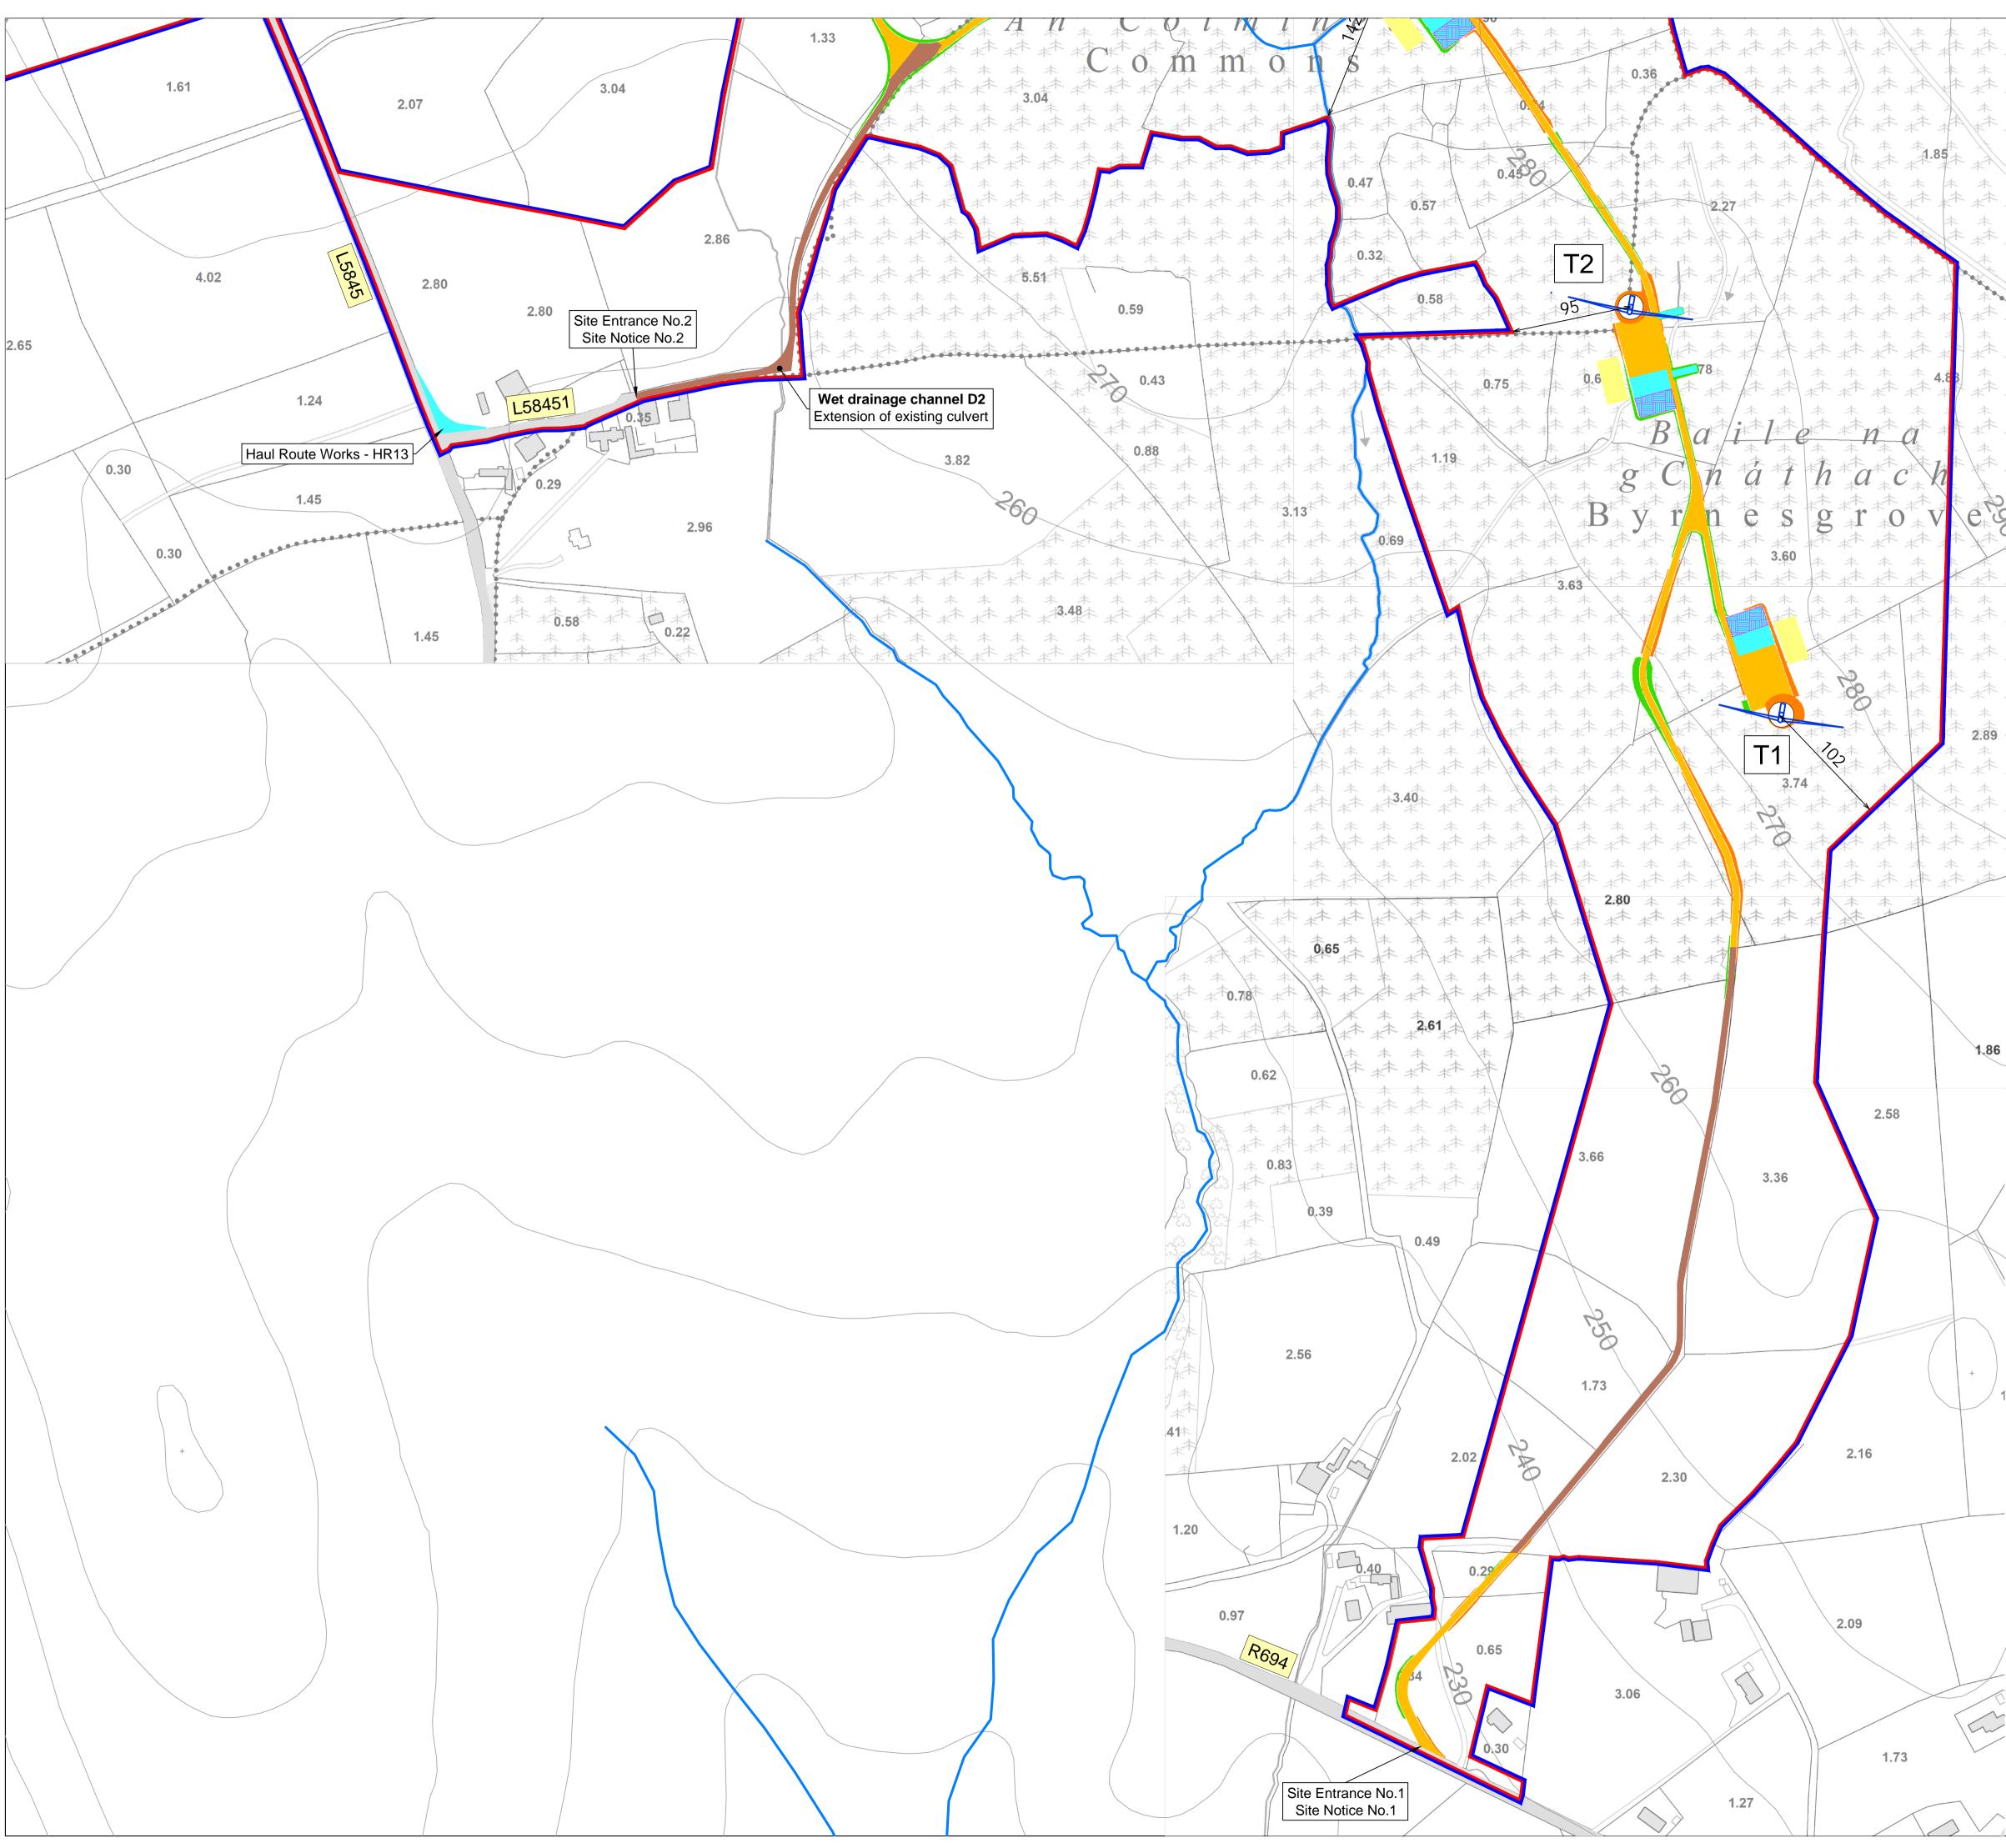

|                                            | LEGEND                                                                                                                                                                                                                                                                                                                                                                                                                                                                    |                                                                           |
|--------------------------------------------|---------------------------------------------------------------------------------------------------------------------------------------------------------------------------------------------------------------------------------------------------------------------------------------------------------------------------------------------------------------------------------------------------------------------------------------------------------------------------|---------------------------------------------------------------------------|
|                                            | → Distance in mete                                                                                                                                                                                                                                                                                                                                                                                                                                                        | ers to the nearest Boundary                                               |
| * * * * *                                  | Contour line with                                                                                                                                                                                                                                                                                                                                                                                                                                                         | h elevation in meters                                                     |
|                                            | PROF                                                                                                                                                                                                                                                                                                                                                                                                                                                                      | POSED                                                                     |
|                                            | Site Boundary o                                                                                                                                                                                                                                                                                                                                                                                                                                                           | outlined in red                                                           |
| * * * * * *                                | Blue Line Bound                                                                                                                                                                                                                                                                                                                                                                                                                                                           | dary                                                                      |
|                                            | Cut Extent                                                                                                                                                                                                                                                                                                                                                                                                                                                                |                                                                           |
|                                            | Fill Extent                                                                                                                                                                                                                                                                                                                                                                                                                                                               |                                                                           |
|                                            | Turbine                                                                                                                                                                                                                                                                                                                                                                                                                                                                   |                                                                           |
|                                            | <ul> <li>Turbine Foundation</li> </ul>                                                                                                                                                                                                                                                                                                                                                                                                                                    |                                                                           |
| * * * * *                                  | Hardstands and Roadways                                                                                                                                                                                                                                                                                                                                                                                                                                                   |                                                                           |
|                                            | - ELEC - ELEC - Internal Windfarm Cabling                                                                                                                                                                                                                                                                                                                                                                                                                                 |                                                                           |
|                                            | Long-Term Stor                                                                                                                                                                                                                                                                                                                                                                                                                                                            | age Berms for Overburden                                                  |
| * * * * * 3.<br>* * * * * * *<br>* * * * * | following turbine                                                                                                                                                                                                                                                                                                                                                                                                                                                         | dcore Area to be reinstated<br>e erection<br>osition Areas for Overburden |
| * * * * * *                                | EXISTING                                                                                                                                                                                                                                                                                                                                                                                                                                                                  |                                                                           |
| * * * * * *                                | Watercourse                                                                                                                                                                                                                                                                                                                                                                                                                                                               |                                                                           |
| * * * *                                    | Existing Track to be upgraded                                                                                                                                                                                                                                                                                                                                                                                                                                             |                                                                           |
|                                            | Public Road                                                                                                                                                                                                                                                                                                                                                                                                                                                               |                                                                           |
|                                            | L5840 Public Road Identification Number                                                                                                                                                                                                                                                                                                                                                                                                                                   |                                                                           |
| ****                                       |                                                                                                                                                                                                                                                                                                                                                                                                                                                                           |                                                                           |
| 1.17 0.99                                  | N                                                                                                                                                                                                                                                                                                                                                                                                                                                                         |                                                                           |
|                                            | <ul> <li>Notes: <ol> <li>All dimensions in meters</li> <li>Foundation cut and fill areas will be sloped at ratio of 1(v):1(h) in bedrock and 1(v):2(h) in overburden</li> <li>Handstand and access roads cut and fill areas will be sloped at ratio of 1(v):1.5(h)</li> <li>Maps Printed under Ordnance Survey Ireland Licence No. CYAL50415883 Copyright Ordnance Survey Ireland Government of Ireland OSI Sheet(s): 4408, 4409</li> </ol> </li> <li>Project:</li> </ul> |                                                                           |
|                                            | Ballynalacken Windfarm                                                                                                                                                                                                                                                                                                                                                                                                                                                    |                                                                           |
| 1                                          | Drawing Title:<br>Site Layout Map 1 of 7                                                                                                                                                                                                                                                                                                                                                                                                                                  |                                                                           |
|                                            | Drawing Number: BWF-04                                                                                                                                                                                                                                                                                                                                                                                                                                                    |                                                                           |
| -                                          | Sheet Size:                                                                                                                                                                                                                                                                                                                                                                                                                                                               | Scale:<br>1:2500                                                          |
|                                            | Drawn by:                                                                                                                                                                                                                                                                                                                                                                                                                                                                 | Date produced:                                                            |
|                                            | Conor Brett                                                                                                                                                                                                                                                                                                                                                                                                                                                               | 24 February 2025                                                          |
|                                            | Conor Brett<br>Ecopower Limited<br>Zetec House, Purcellsinch IDA Business Park<br>Dublin Road, Kilkenny - R95 WV80<br>Landline - 056-7750140 (Ext 204)<br>Mobile - +353 (0)87-6531458                                                                                                                                                                                                                                                                                     |                                                                           |
| ECOPOWER                                   |                                                                                                                                                                                                                                                                                                                                                                                                                                                                           |                                                                           |